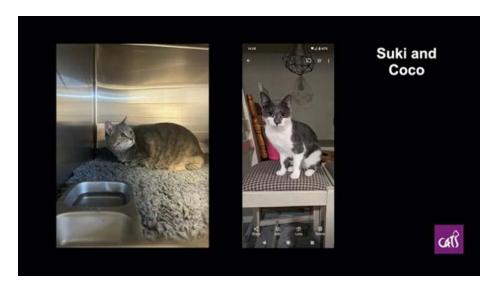

Since our last newsletter we have rehomed Milo, after he was in our foster care and also two cats Suki and Coco with direct rehoming.

Until next time, thank you for all that you do for Cats Protection.