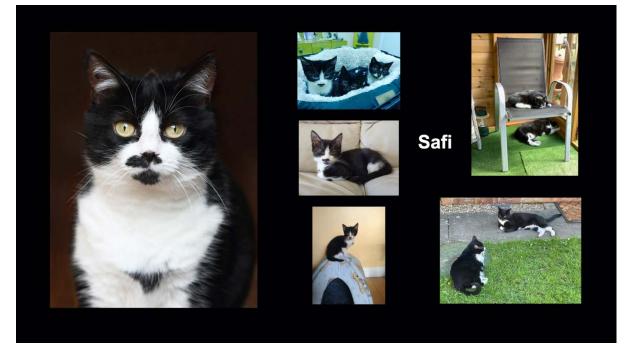

## Safi

This month we thought we would introduce you to beautiful Safi, one of our Branch Leader Val's cats. Safi came to Val from one of the veterinary nurses at Forest House Vets, who's cat had just had kittens.

Val explained: "We decided upon Safi as she looked as if she had a black moustache. We gave her the name Safi as we used to go to a very small Greek island called Tilos for our summer holidays. We had a favourite taverna on the island called Sofia's. We also knew of a famous female Greek poet called Sappho, so we combined the names and called our new kitten Safi. In fact, we were on the beach on Tilos on August 4<sup>th</sup> 2014, when the veterinary nurse rang to tell us the kittens had been born. Safi loved our previous cat-Daisy and when she died only aged 11, Safi needed another cat to befriend, as our other cat Lola was a bit of a loner. When we got Pickle two years ago Safi and Pickle immediately became best friends and they are often playing together in the garden and they love play fighting."

The photographs above show Safi as a kitten by herself and also with her brother (black) and sister Luna (black and white) at the vets when they were 8 weeks old and now by herself and also with best friend Pickle.