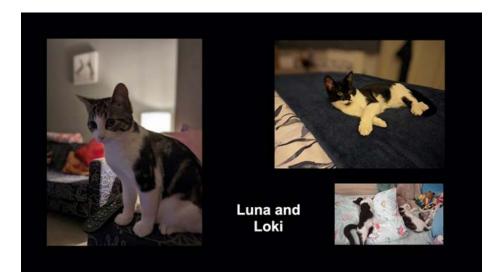

## **Rehoming and Welfare News**

Kittens Luna and Loki, who were rehomed in December have now settled in well to their new home and we have been delighted to see photographs of them, kindly sent by their new owners. They look they have grown lots too and I am sure are having are having lots of fun and adventures together.