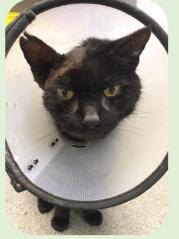

#### Cat King Cole Update

Last month we featured poor Cat King Cole, who had been brought into the Centre in a sorry state and had undergone surgery.

Unfortunatelv he suffered minor а setback in his recovery when staff noticed some signs of infection and took him back to the vets for a check-up. The vets cleaned the ear and were happy for him to come back to us and continue his recovery.

He has had regular vet check-ups and lots of antibiotics and medication to take. He has also had Manuka Honey applied to aid the wound healing and we are pleased to report, his wound is looking much better.

He was very pleased to have his stitches out and is now looking remarkably handsome and will soon be ready for rehoming.

We set up a JustGiving page with a target of £500 to pay for his treatment and we are pleased to announce that with the donations received from our fabulous supporters that we reached our target. Donations can still be made as any surplus will be used to care for the many other cats at the Centre.