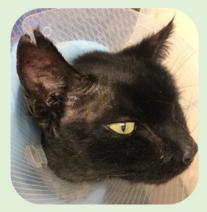

#### Cat King Cole Update

Last month we featured poor Cat King Cole, who had been brought into the Centre in a sorry state and had undergone surgery.

Unfortunatelv he suffered minor а setback in his recovery when staff noticed some signs of infection and took him back to the vets for a check-up. The vets cleaned the ear and were happy for him to come back to us and continue his recovery.

He has had regular vet check-ups and lots of antibiotics and medication to take. He has also had Manuka Honey applied to aid the wound healing and we are pleased to report, his wound is looking much better.

He was very pleased to have his stitches out and is now looking remarkably handsome and will soon be ready for rehoming.

We set up a JustGiving page with a target of £500 to pay for his treatment and we are pleased to announce that with the donations received from our fabulous supporters that we reached our target. Donations can still be made as any surplus will be used to care for the many other cats at the Centre.